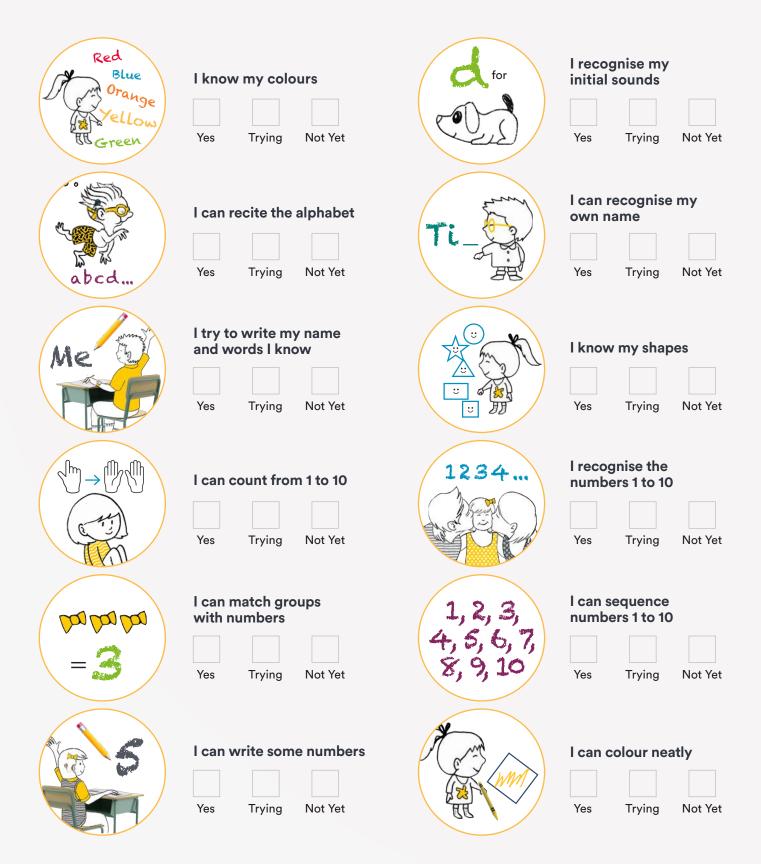

## Starting school checklist

Complete this checklist with your child in mind. Remember, this checklist is not a test and it designed to be used as a basic guide only. Effective spoken language is key to applying these skills. We recommend using the results to help inform your child's educators on their current skill set.