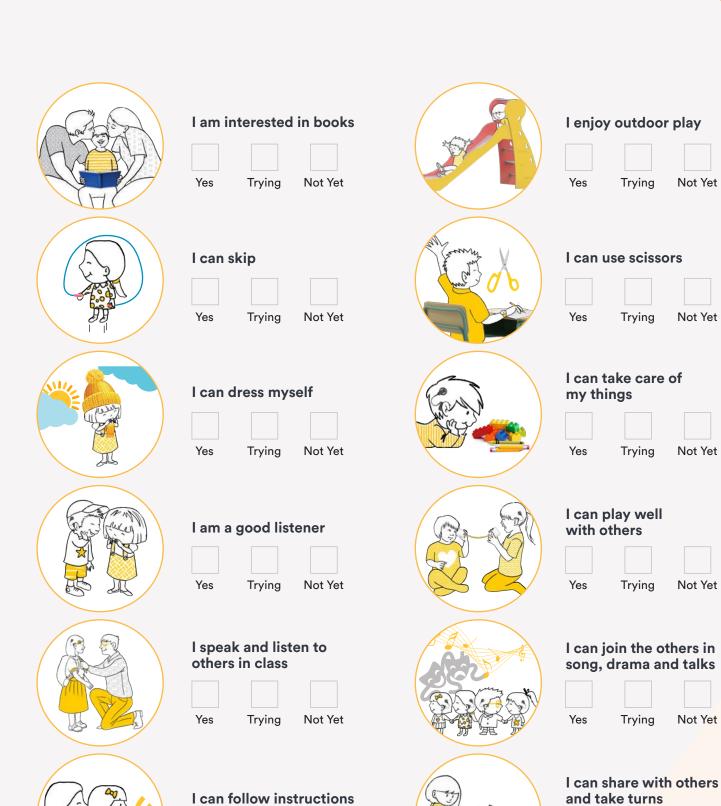

## Starting school checklist

Complete this checklist with your child in mind. Remember, this checklist is not a test and it designed to be used as a basic guide only. Effective spoken language is key to applying these skills. We recommend using the results to help inform your child's educators on their current skill set.