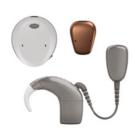

## Cochlear<sup>™</sup> Nucleus<sup>®</sup> **Implant System**

**Sound processors** 

Off-the-ear Kanso® 2

Behind-the-ear Nucleus® 8

anywhere, any time.

"I am able to be in a noisy situation and... I don't have to read lips anymore."

### Bone conduction solutions

**Sound processors** 

Osia® 2

Baha® 6 Max

Baha® 5 SuperPower

Cochlear's portfolio of bone conduction solutions offers implantable and non-surgical options that are designed to meet your individual needs and provide unparalleled hearing performance.